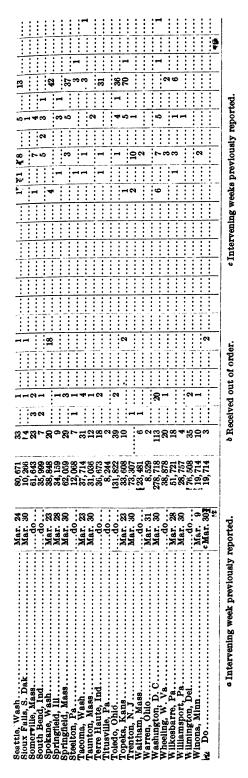

#### Smallpox in the United States as reported to the Surgeon-General, Public Health and Marine-Hospital Service, December 28, 1906, to April 12, 1907.

[For reports received from June 29, 1906, to December 28, 1906, see PUBLIC HEALTH REPORTS for December 28, 1906.]

[Norg.-In accordance with custom, the tables of epidemic diseases are terminated semiannually and new tables begun.]

| Place.                                                                            | Date.                        | Cases   | . Deaths                    | . Remarks.                            |
|-----------------------------------------------------------------------------------|------------------------------|---------|-----------------------------|---------------------------------------|
| Arkansas.                                                                         |                              |         |                             |                                       |
| Fort Smith                                                                        | . Dec. 2–15                  | 2       |                             |                                       |
| Total for State                                                                   |                              | . 2     |                             |                                       |
| California:                                                                       | -                            |         |                             | -                                     |
| General<br>Los Angeles                                                            |                              | 5       | - 2                         |                                       |
| Plumas County, Quincy                                                             | Dec. 1-15                    | 10      |                             |                                       |
| included.<br>San Francisco                                                        | Dec. 6-Mar. 23               | 5       |                             |                                       |
| Total for State                                                                   |                              | 20      |                             | _}                                    |
| Total for State                                                                   | •                            |         |                             | =                                     |
| Colorado:<br>Boulder County                                                       | Nov 1-30                     |         |                             |                                       |
| Coneios County                                                                    | Nov. 1-30                    | 1       | 1                           | .1                                    |
| Denver County, Denver                                                             | Dec. 1-31                    | 1 7     |                             | -                                     |
| La Plata County                                                                   | Nov 1-Dec. 31                | 1<br>45 |                             | -                                     |
| Las Animas County<br>Logan County<br>Otero County<br>Pueblo County<br>Weld County | Nov. 1-30                    | 1       |                             |                                       |
| Otero County                                                                      | Nov. 1-Dec. 31               | 2       |                             | -1                                    |
| Pueblo County                                                                     | Nov. 1-Dec. 31               | 6       |                             | •                                     |
| weld County                                                                       | Dec. 1-31                    | 13      |                             | •                                     |
| Total for State                                                                   |                              | 77      | <u>.</u>                    | <u>.</u>                              |
| Connecticut:                                                                      |                              |         |                             |                                       |
| Manchester<br>Stamford                                                            | Dec. 1-31                    | 1       |                             | •                                     |
|                                                                                   |                              |         |                             | •                                     |
| Total for State                                                                   |                              | 2       |                             | •                                     |
| Delaware:                                                                         |                              |         |                             |                                       |
| Reedy Island Quarantine.                                                          | Dec. 22-27                   | 1       |                             | On ss. Oswestry from Huelve<br>Spain. |
| Total for State                                                                   |                              | 1       |                             |                                       |
| •                                                                                 |                              |         |                             | -                                     |
| florida:                                                                          | E-b 17 Man 20                |         |                             |                                       |
| Duval County, Jacksonville<br>Hillsboro County, Tampa                             | Feb. 17-Mar. 30<br>Mar. 3-30 | 4       |                             |                                       |
| included.                                                                         |                              | •       |                             |                                       |
| Marion County, Reddick<br>and Anthony included.                                   | Jan. 20–26                   | 7       | ·····                       |                                       |
| Polk County, Lakeland in-                                                         | Jan. 20-Mar. 30              | 23      |                             |                                       |
| cluded.<br>Suwance County, Live                                                   | Mar. 24-30                   | 1       | <b>.</b>                    |                                       |
| Oak included.<br>Total for State                                                  |                              | 42      |                             | 1                                     |
| eorgia:                                                                           |                              |         |                             |                                       |
| Augusta                                                                           | Dec. 26-Apr. 2               | 83      |                             | 1                                     |
| Total for State                                                                   |                              | 83      |                             |                                       |
| linois:                                                                           | Nov 10-16                    | 1       |                             |                                       |
| Abingdon<br>Belleville                                                            | Feb. 23-Mar. 1               | i       |                             |                                       |
| Chicago                                                                           | Dec. 23-Mar. 30              | 24      | 1                           |                                       |
| Danville                                                                          | Dec. 21-Mar. 27              | 2       | • • • • • • • • • • • • •   | Imported.                             |
| Elgin<br>East Peoria                                                              | Feb. 1-28<br>Jan. 1-20       |         | · · · · · · · · · · · · · · | Do.                                   |
| Galesburg                                                                         |                              |         |                             | 20.                                   |
| Hoopestown                                                                        | Dec. 25–Jan. 15              |         |                             | Do.                                   |
| Jacksonville                                                                      | Jan. 11-Feb. 15              |         | • • • • • • • • • • • •     |                                       |
| Moline                                                                            | Oct. 1-Nov. 9                |         | • • • • • • • • • • •       |                                       |
| Peoria                                                                            | Jan. 20-Feb. 9<br>Dec. 1-14  | 69      | • • • • • • • • • • •       |                                       |
| Springfield                                                                       | Feb. 22-Mar. 14              | 2       | •••••                       |                                       |
| Castleton and Toulon.                                                             | Jan. 12-Feb. 28              | 295     | ••••••                      |                                       |
| Stronghurst                                                                       | Dec. 20-Jan. 10              | 3       |                             | Do.                                   |
| Vermilion County, Dan-                                                            | Mar. 16-27                   | 3       | ••••••                      |                                       |
| ville.<br>Victoria                                                                | Jan. 1-7                     |         |                             | Present.                              |
| Viola                                                                             | Jan. 1-7                     | 5       |                             | 11000110.                             |
|                                                                                   |                              |         |                             |                                       |
| Total for State                                                                   | -                            | 530     | 1                           |                                       |